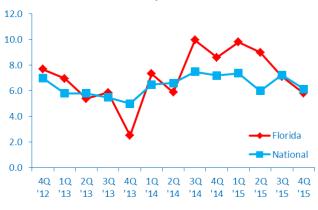

OLLEGE OF BUSINESS

In Collaboration With



### MEET FLORIDA'S MIGHTY MIDDLE MARKET

### Florida's Middle Market Defined

**ANNUAL REVENUE** 

\$10MM—\$1B

5







**NEARLY** 

7,000

**BUSINESSES** 



**MORE THAN** 

\$277B

IN ANNUAL REVENUE



**REPRESENTS** 

0.4%

OF ALL FLORIDA COMPANIES



**GENERATES** 

25%

OF ALL FLORIDA
BUSINESS REVENUE



**EMPLOYS** 

21%

OF THE FLORIDA WORKFORCE



### **Diverse**



construction 11.6%



HEALTHCARE 9.6%



RETAIL TRADE
12.4%



FINANCE & INSURANCE

6.1%



PROFESSIONAL SERVICES 7.8%



MANUFACTURING 11.3%



WHOLESALE TRADE

14.4%



AGRICULTURE 0.8%



TRANSPORTATION & WAREHOUSING 3.3%

3.370

SOURCE: 2014 D&B DATA

**FLORIDA MIDDLE MARKET INDICATOR** 

**40** 2015

# FLORIDA GROWTH **VS. NATIONAL**

### Revenue Growth past 12 months



#### **Employment Growth past 12 months**



#### Revenue Growth next 12 months



### **Employment Growth next 12 months**



FOR MORE INFORMATION VISIT MIDDLEMARKETCENTER.ORG



In Collaboration With