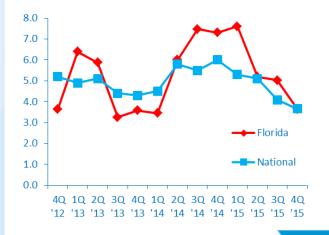

T

### Florida's Middle Market Defined

**ANNUAL REVENUE** 

\$10MM—\$1B

5







**NEARLY** 

7,000

**BUSINESSES** 



**MORE THAN** 

\$277B

IN ANNUAL REVENUE



**REPRESENTS** 

0.4%

OF ALL FLORIDA COMPANIES



**GENERATES** 

25%

OF ALL FLORIDA
BUSINESS REVENUE



**EMPLOYS** 

21%

OF THE FLORIDA WORKFORCE



### **Diverse**



construction 11.6%



HEALTHCARE 9.6%



RETAIL TRADE
12.4%



FINANCE & INSURANCE

6.1%



PROFESSIONAL SERVICES 7.8%



MANUFACTURING 11.3%



WHOLESALE TRADE

14.4%



AGRICULTURE 0.8%



TRANSPORTATION & WAREHOUSING 3.3%

3.370

SOURCE: 2014 D&B DATA

**FLORIDA MIDDLE MARKET INDICATOR** 

**40** 2015

# FLORIDA GROWTH **VS. NATIONAL**

### Revenue Growth past 12 months



#### **Employment Growth past 12 months**



#### Revenue Growth next 12 months



### **Employment Growth next 12 months**



FOR MORE INFORMATION VISIT MIDDLEMARKETCENTER.ORG



In Collaboration With