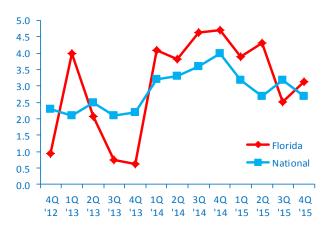

NUAL REVENUE** 

\$10MM—\$1B

5







**NEARLY** 

7,000

**BUSINESSES** 



**MORE THAN** 

\$277B

IN ANNUAL REVENUE



**REPRESENTS** 

0.4%

OF ALL FLORIDA COMPANIES



**GENERATES** 

25%

OF ALL FLORIDA
BUSINESS REVENUE



**EMPLOYS** 

21%

OF THE FLORIDA WORKFORCE



### **Diverse**



construction 11.6%



HEALTHCARE 9.6%



RETAIL TRADE
12.4%



FINANCE & INSURANCE

6.1%



PROFESSIONAL SERVICES 7.8%



MANUFACTURING 11.3%



WHOLESALE TRADE

14.4%



AGRICULTURE 0.8%



TRANSPORTATION & WAREHOUSING 3.3%

3.370

SOURCE: 2014 D&B DATA

**FLORIDA MIDDLE MARKET INDICATOR** 

**40** 2015

# FLORIDA GROWTH **VS. NATIONAL**

### Revenue Growth past 12 months



#### **Employment Growth past 12 months**



#### Revenue Growth next 12 months



### **Employment Growth next 12 months**



FOR MORE INFORMATION VISIT MIDDLEMARKETCENTER.ORG



In Collaboration With