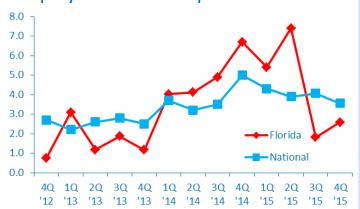

### MEET FLORIDA'S MIGHTY MIDDLE MARKET

### Florida's Middle Market Defined

**ANNUAL REVENUE** 

\$10MM—\$1B

5







**NEARLY** 

7,000

**BUSINESSES** 



**MORE THAN** 

\$277B

IN ANNUAL REVENUE



**REPRESENTS** 

0.4%

OF ALL FLORIDA COMPANIES



**GENERATES** 

25%

OF ALL FLORIDA
BUSINESS REVENUE



**EMPLOYS** 

21%

OF THE FLORIDA WORKFORCE



### **Diverse**



construction 11.6%



HEALTHCARE 9.6%



RETAIL TRADE
12.4%



FINANCE & INSURANCE

6.1%



PROFESSIONAL SERVICES 7.8%



MANUFACTURING 11.3%



WHOLESALE TRADE

14.4%



AGRICULTURE 0.8%



TRANSPORTATION & WAREHOUSING 3.3%

3.370

SOURCE: 2014 D&B DATA

**FLORIDA MIDDLE MARKET INDICATOR** 

**40** 2015

# FLORIDA GROWTH **VS. NATIONAL**

### Revenue Growth past 12 months



#### **Employment Growth past 12 months**



#### Revenue Growth next 12 months



### **Employment Growth next 12 months**



FOR MORE INFORMATION VISIT MIDDLEMARKETCENTER.ORG



In Collaboration With